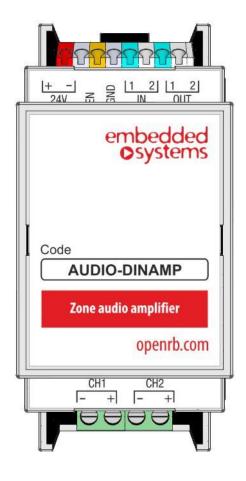

#### Types of product

DINAMP Zone audio amplifier

## Standards and norms compliance

EMC: EN61000-6-1

EN61000-6-3

PCT Certificate

**Technical data:** 

Power supply: 12-30V DC Two slots
Power consumption: 1.2W Idle mode

Connectivity: Enable/Disable input 1

Line-In 1
Line-Out 1
Stereo Out pair 1

Connections: Power supply: Clamp, 1.5mm2, up-to 8A

Inputs: Clamp, 1.5mm2

Stereo Output Screw

Power amplifier Continues output power 2 x 30W

THD+N 0.07% SNR 102dB

Features Feedback power stage

architecture with PSRR; Protection against short-

# **Terminal connection scheme**

Top connections:

Bottom connections: