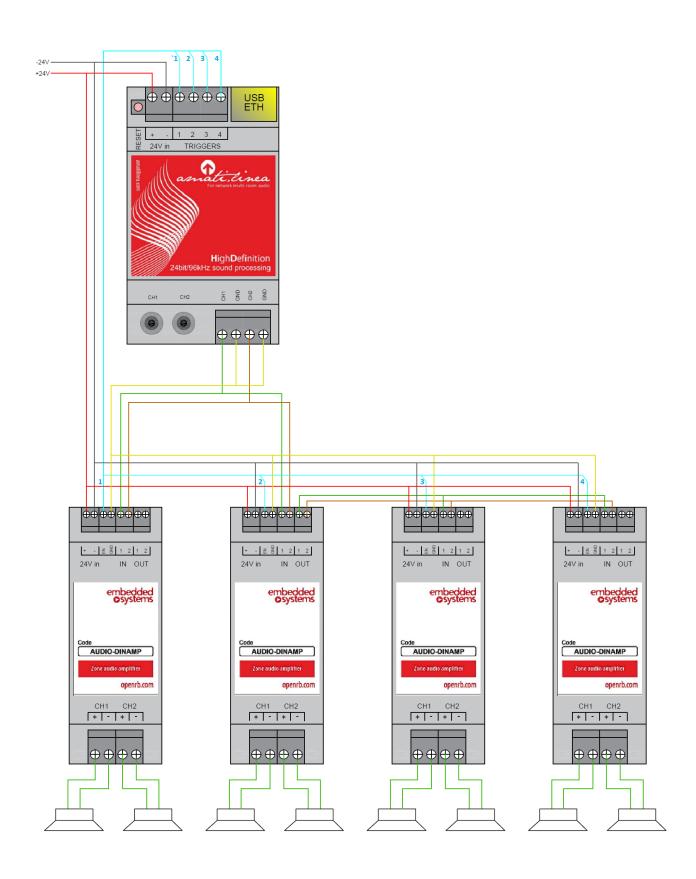

# Amati.linea Amplifier

**Amati.linea Amplifier** is designed to interconnect with Streaming player w/o amplifier. Enable input allows enabling/disabling the amplifier from the streaming player.

**ENG - Data sheet** Issue date 23.08.2024

# **Application**

Music integration into BMS, Multi-room, Control of whole music/player library from touch devices

# **Terminal connection scheme**

Top connections:

Bottom connections: