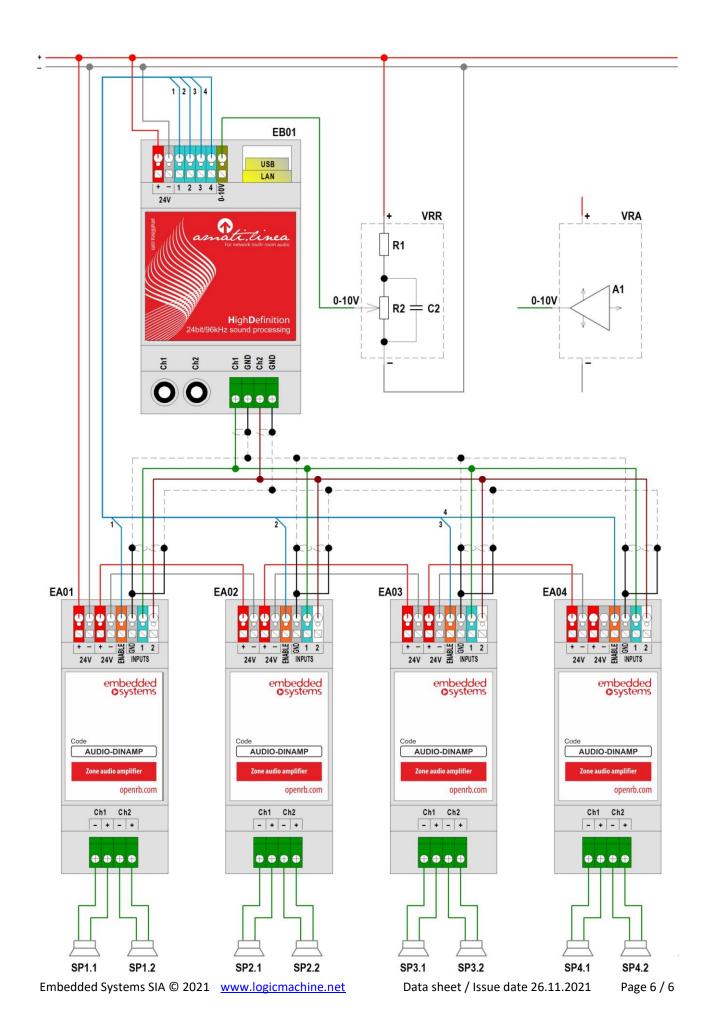

age temperature: -25C ... +55C Weight: 150g Warranty: 2 years



The installation and assembly of electrical equipment may only be performed by skilled electrician. The devices must not be used in any relation with equipment that supports, directly or indirectly, human health or life or with application that can result danger of people, animals or real value

## Mounting advice

The devices are supplied in operational status. The cables connections included can be clamped to the housing if required.

#### **Electrical connection**

The devices are constructed for the operation of protective low voltage (SELV). Grounding of device is not needed. When switching the power supply on or off, power surges must be avoided.

# **Terminal connection scheme**

Top connections:

Bottom connections: