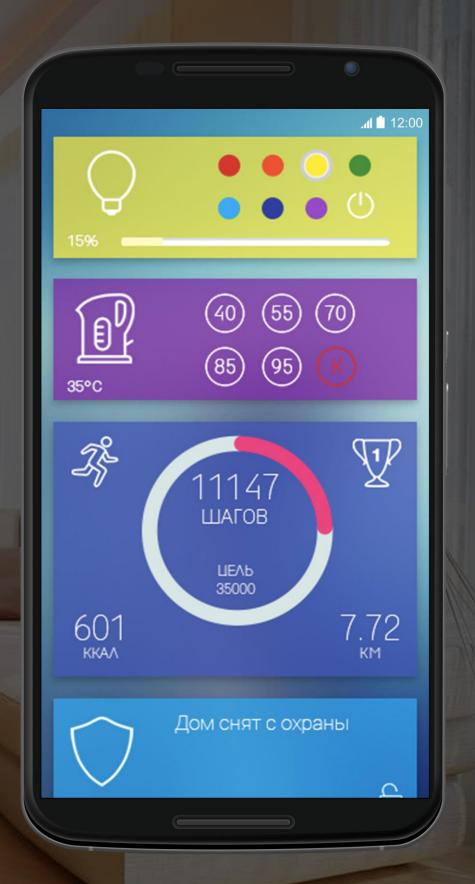

# One simple example of possible million ones

Change the color and brightness, switching on/off a bluetooth lamp

Boil a kettle or heat to a specific temperature + push notification of readiness

On a single screen in a single application

### A new look on fitness bands

Information about the distance travelled and calories burned – as information for your fridge

User/client recognition

Light control by a presence