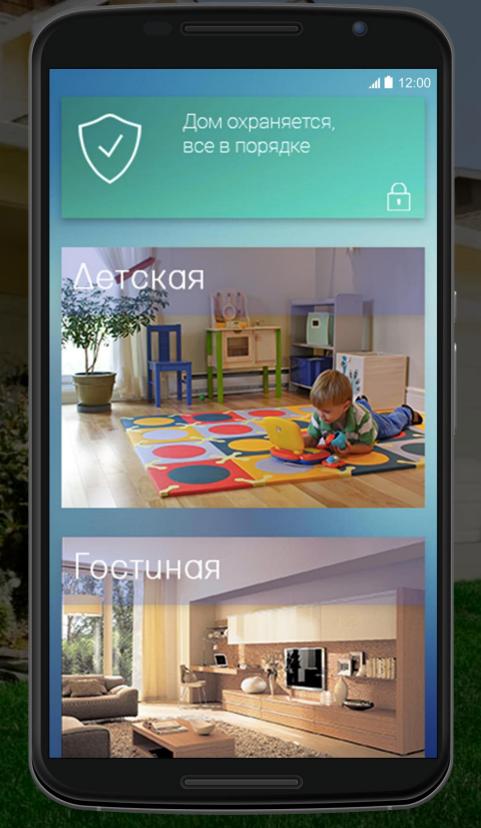

#### Weather at home

Security indication of current status and a trend for the last hour (air quality, humidity, temperature, atmospheric pressure, intrusion detection etc.)

Recommendations and adjustments to save your health

## You and your family are protected

Monitoring of carbon monoxide

Support of all standard sensors for motion, leackage detection, smoke detection, reed contacts and video cameras

Integration with existing security systems and possibility to build your own