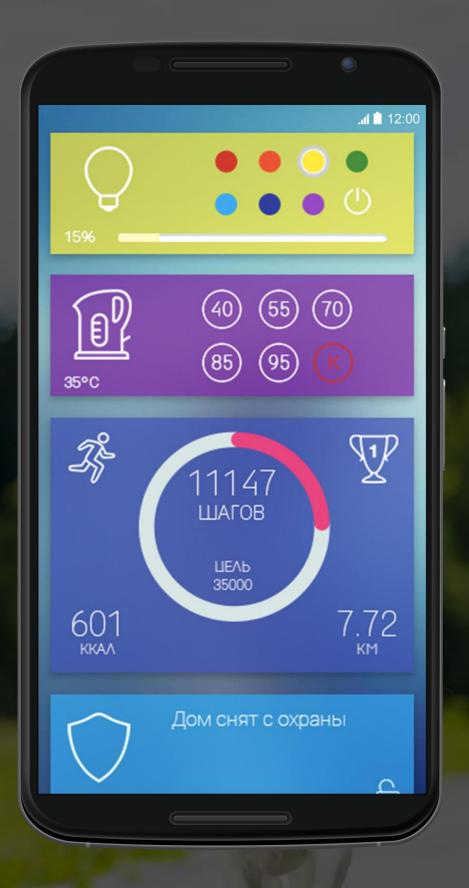

# One simple example of possible million ones

Change the color and brightness, switching on/off a bluetooth lamp

Boil a kettle or heat to a specific temperature + push notification of readiness

On a single screen in a single application

### A new look on fitness bands

Information about the distance travelled and calories burned – as information for your fridge

User/client recognition

Light control by a presence

## You and your family are protected

Monitoring of carbon monoxide

Support of all standard sensors for motion, leackage detection, smoke detection, reed contacts and video cameras

Integration with existing security systems and possibility to build your own