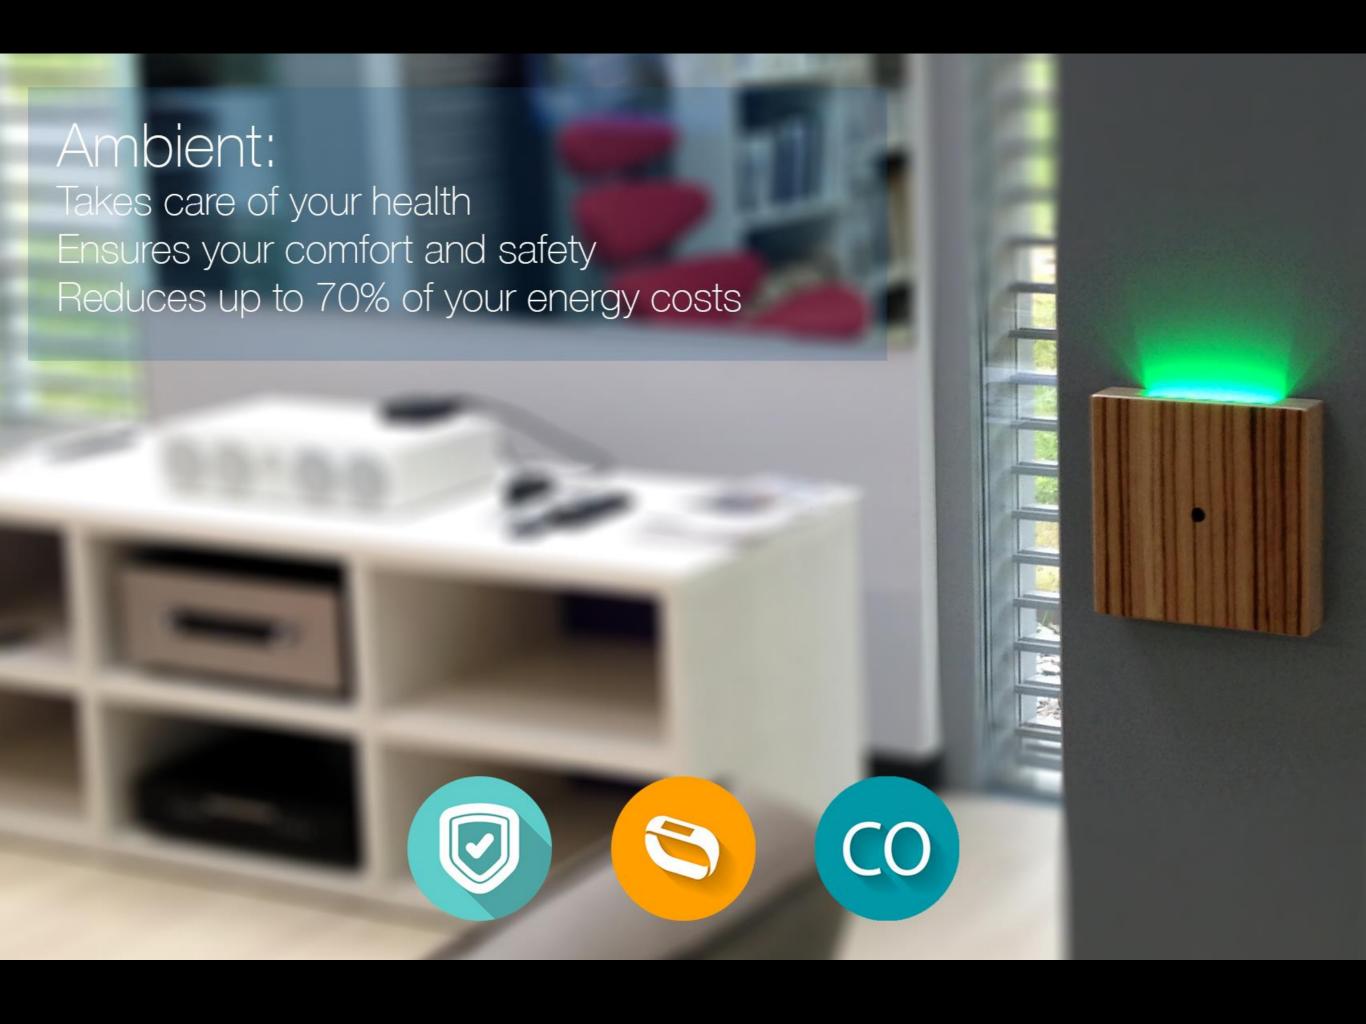

#### Ambient

the device which needs to be present in every home

#### Weather at home

Security indication of current status and a trend for the last hour (air quality, humidity, temperature, atmospheric pressure, intrusion detection etc.)

Recommendations and adjustments to save your health

## You and your family are protected

Monitoring of carbon monoxide

Support of all standard sensors for motion, leackage detection, smoke detection, reed contacts and video cameras

Integration with existing security systems and possibility to build your own