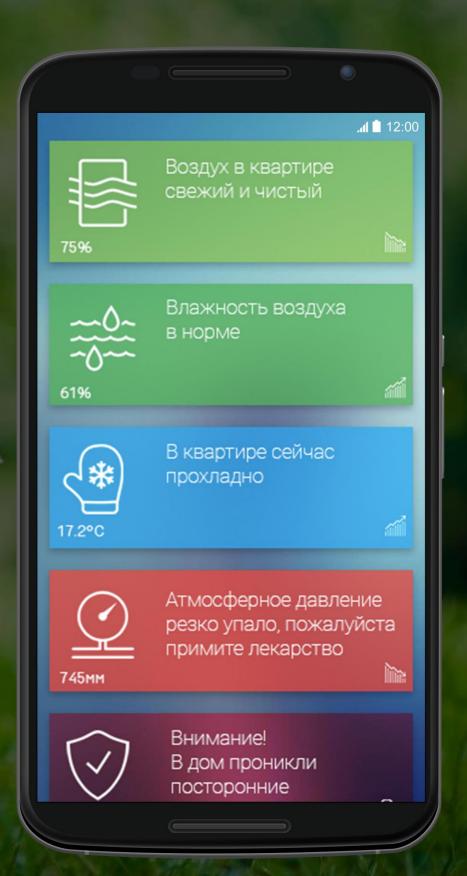

#### Weather at home

Security indication of current status and a trend for the last hour (air quality, humidity, temperature, atmospheric pressure, intrusion detection etc.)

Recommendations and adjustments to save your health