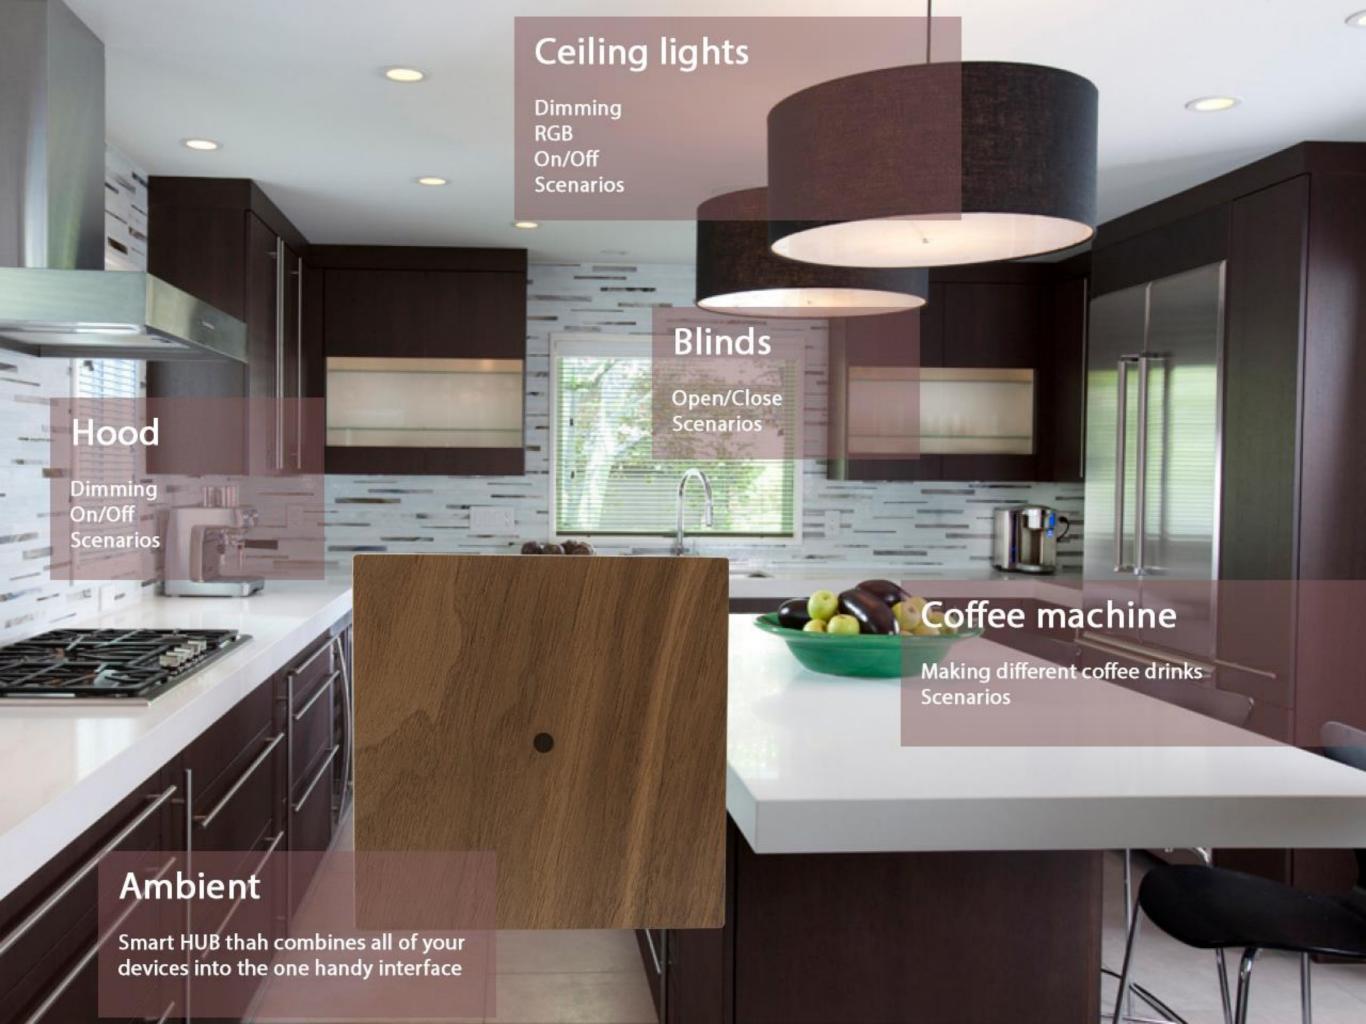

#### Ambient

the device which needs to be present in every home

# One simple example of possible million ones

Change the color and brightness, switching on/off a bluetooth lamp

Boil a kettle or heat to a specific temperature + push notification of readiness

On a single screen in a single application

**GIRA** 

...and another

1000+

compatible vendors

Plug&Play installation, Power over Ethernet

Intelligent HUB for connected devices

Compatible with most smart home/office devices and appliances

Environment and climate sensors